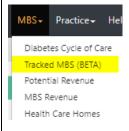

ERN MELBOURNE

An Australian Government Initiative

Clinical Summary Walkthrough Patients eligible a GPMP and GPMP Review

#### Step 1

Open POLAR and select Reports and Clinic Summary Report



### Step 2

Apply the following filters
Patient Status - Active
RACGP-Active
Or use the shortcut at the top right
hand side



Or use the shortcut at the top right hand side

RACGP & Practice Active Patients

CURRENTLY SELECTED





### Step 3

Go to MBS/Tracked MBS









An Australian Government Initiative

## Step 3

Select the Eligible for Review under the blue Partially claimed



# Step 4

To print the patient list go to the Patient List in the dark ribbon up the top right hand side and export to excel for sorting.