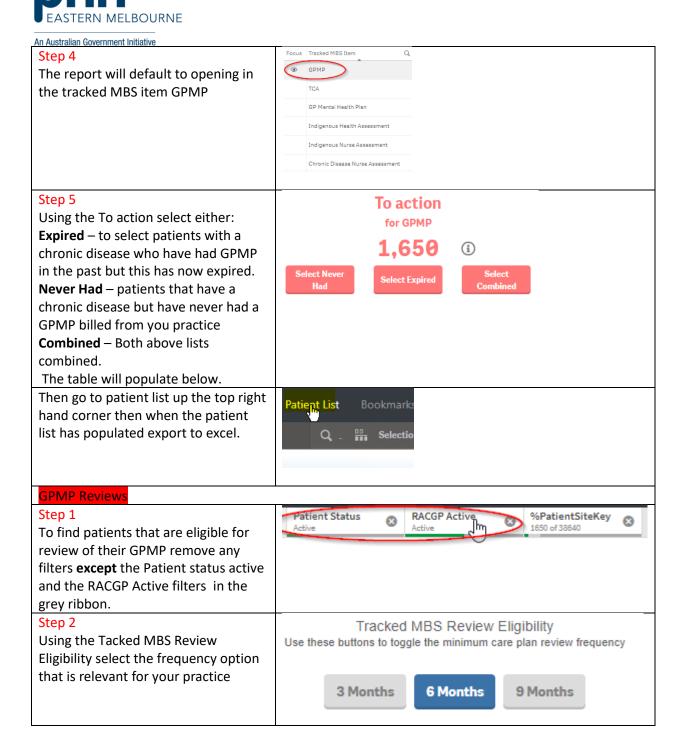

## Step 3

Select the Eligible for Review under the blue Partially claimed

# Step 4

To print the patient list go to the Patient List in the dark ribbon up the top right hand side and export to excel for sorting.