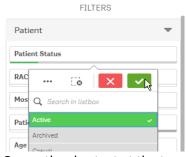

### Step 2

Apply the following filters
Patient Status - Active
RACGP-Active
Or use the shortcut at the top right
hand side

Or use the shortcut at the top right hand side

RACGP & Practice Active Patients

CURRENTLY SELECTED