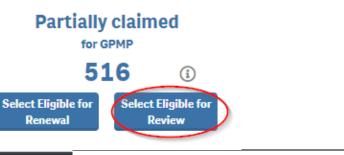

ERN MELBOURNE

An Australian Government Initiative

Clinical Summary Walkthrough Patients eligible a GPMP and GPMP Review

#### Step 1

Open POLAR and select Reports and Clinic Summary Report



### Step 2

Apply the following filters
Patient Status - Active
RACGP-Active
Or use the shortcut at the top right
hand side



Or use the shortcut at the top right hand side

RACGP & Practice Active Patients

CURRENTLY SELECTED





### Step 3

Go to MBS/Tracked MBS









An Australian Government Initiative

## Step 3

Select the Eligible for Review under the blue Partially claimed



# Step 4

To print the patient list go to the Patient List in the dark ribbon up the top right hand side and export to excel for sorting.