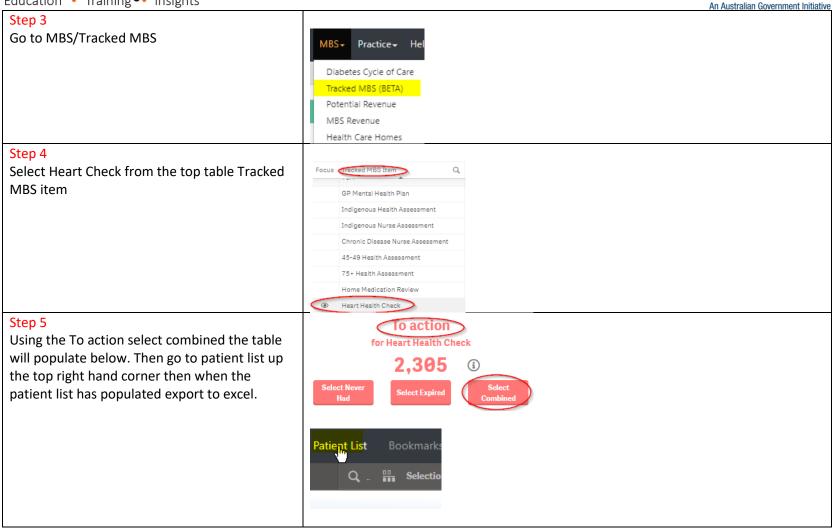

An Australian Government Initiative

## Clinical Summary Walkthrough Patients eligible for a Heart Health Check:

Who is eligible for a Heart Health Check? All adults who are aged 45 years and above (30 years and above for Aboriginal and Torres Strait Islander peoples) and are not already known to have CVD are eligible for an annual Heart Health Check.

## Step 1

Open POLAR and select Reports and Clinic **Summary Report** 



## Step 2

Apply the following filters Patient Status - Active **RACGP-Active** 

Or use the shortcut at the top right hand side



Or use the shortcut at the top right hand side

RACGP & Practice Active Patients