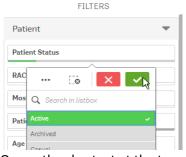

## Step 2

Apply the following filters Patient Status - Active **RACGP-Active** 

Or use the shortcut at the top right hand side

Or use the shortcut at the top right hand side

RACGP & Practice Active Patients