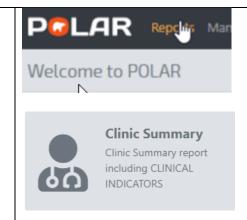

An Australian Government Initiative

## Clinical Summary Walkthrough Patients eligible for a Heart Health Check:

Who is eligible for a Heart Health Check? All adults who are aged 45 years and above (30 years and above for Aboriginal and Torres Strait Islander peoples) and are not already known to have CVD are eligible for an annual Heart Health Check.

## Step 1

Open POLAR and select Reports and Clinic **Summary Report** 



## Step 2

Apply the following filters Patient Status - Active **RACGP-Active** 

Or use the shortcut at the top right hand side



Or use the shortcut at the top right hand side

RACGP & Practice Active Patients