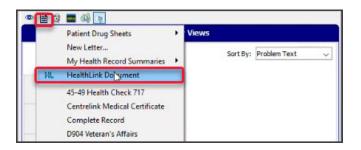

## **Opening HealthLink SmartForms**

#### **From Quick Documents**

From the Current Encounter menu

From the Referrals Module

| st Referrals Ne<br>athology Radiok                                                                                                                     | logy Referral Letter                                                   |                                                            |                                                                                                                 |                                                                               |        |                                                                        |
|--------------------------------------------------------------------------------------------------------------------------------------------------------|------------------------------------------------------------------------|------------------------------------------------------------|-----------------------------------------------------------------------------------------------------------------|-------------------------------------------------------------------------------|--------|------------------------------------------------------------------------|
| -                                                                                                                                                      | Addressee                                                              |                                                            |                                                                                                                 | Clinical Notes                                                                |        |                                                                        |
|                                                                                                                                                        | Gribbles Pathology                                                     | 🗸 Сору То                                                  | Сору То                                                                                                         |                                                                               | ^      |                                                                        |
|                                                                                                                                                        | Address                                                                |                                                            | 🤉 ? Men                                                                                                         |                                                                               | 101    |                                                                        |
|                                                                                                                                                        | 21 King Street HAWTHORN                                                |                                                            |                                                                                                                 | ? Pregnant                                                                    |        |                                                                        |
|                                                                                                                                                        | 3122                                                                   |                                                            |                                                                                                                 | ? Thrush<br>2 UBTI                                                            |        |                                                                        |
|                                                                                                                                                        |                                                                        |                                                            |                                                                                                                 | 2011                                                                          | ~      | Show Clinical Notes in History View Referral Detai                     |
| vailable Tests                                                                                                                                         |                                                                        |                                                            |                                                                                                                 | 1011                                                                          | •      | Show Clinical Notes in history view neterial Deta<br>Selected Tests    |
| avourites All                                                                                                                                          | Groups Da                                                              | te Referred For                                            | _                                                                                                               |                                                                               |        | Selected Lests                                                         |
| avourties All                                                                                                                                          |                                                                        |                                                            |                                                                                                                 |                                                                               |        |                                                                        |
| Albumin creati<br>B HCG level (t<br>Blood;H Pylori<br>Chlamydia dire<br>Cholesterol                                                                    | ine ratio Chu<br>btre/quant) Fen<br>i Find<br>ect immunoff Glu<br>Glu  | itin<br>blood count<br>cose tolerance<br>cose,fasting      | Hepatitis B     Hopatitis B     Hopatitis C     Histopath     NR     Iron studie     Lipids prol     Liver func | C serology<br>clogy<br>es<br>file                                             |        |                                                                        |
| Albumin creati<br>B HCG level (t<br>Blood;H Pylori<br>Chlanydia dire<br>Cholesterol<br>Cholesterol HE                                                  | ine ratio Chu<br>btre/quant) Fen<br>i Find<br>ect immunoff Glu<br>Glu  | C<br>itin<br>blood count<br>cose tolerance<br>cose,fasting | <ul> <li>Hepatitis (</li> <li>Histopathi</li> <li>INR</li> <li>Iron studie</li> <li>Lipids prol</li> </ul>      | C serology<br>iclogy<br>es<br>iñe<br>ition                                    | >      | Do not send reports to My Health Record<br>Show Pathology Details Form |
| AIDS screen<br>Abumin creati<br>B HCG level (t<br>Blood:H Pylori<br>Charydia drie<br>Chalesterol<br>Chalesterol HE<br>Chalesterol HE<br>Chalesterol HE | ine ratio Ch<br>Ditte/quark) Fet<br>i Ch<br>ect immunoll Gib<br>DL Hbd | C<br>itin<br>blood count<br>cose tolerance<br>cose,fasting | Hepatitis (<br>Histopath<br>NR<br>Uino studie<br>Lipids prof<br>Liver func                                      | C serology<br>clogy<br>es<br>file                                             | ,<br>, |                                                                        |
| Albumin creati<br>B HCG level (t<br>Blood;H Pylori<br>Chilanydia dire<br>Cholesterol<br>Cholesterol HC<br>Cholesterol HC<br>Cholesterol HC             | ine ratio Ch<br>Dithe/guent Fel<br>i Ch<br>ect immunolf Gb<br>DL Hbd   | C<br>itin<br>blood count<br>cose tolerance<br>cose,fasting | <ul> <li>Hepatitis (</li> <li>Histopathi</li> <li>INR</li> <li>Iron studie</li> <li>Lipids prol</li> </ul>      | C serology<br>iclogy<br>file<br>tion<br>Current Encounte<br>Undefined Probler | ,<br>, | Show Pathology Details Form                                            |
| Albumin creati<br>B HCG level (t<br>Blood;H Pylori<br>Chilanydia dire<br>Cholesterol<br>Cholesterol HC<br>Cholesterol HC<br>Cholesterol HC             | ine ratio Ch<br>Ditte/quark) Fet<br>i Ch<br>ect immunoll Gib<br>DL Hbd | C<br>itin<br>blood count<br>cose tolerance<br>cose,fasting | Hepatitis (<br>Histopath<br>NR<br>Uino studie<br>Lipids prof<br>Liver func                                      | C serology<br>iclogy<br>file<br>tion                                          | ,<br>, |                                                                        |