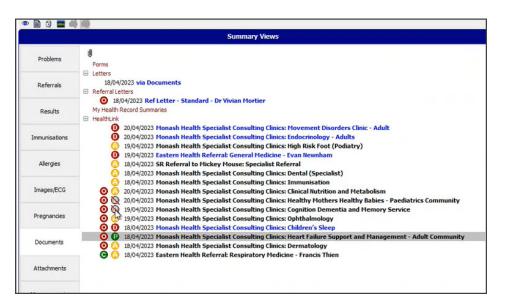

## SmartForms status icons

The right column icons tell you the SmartForm's status. Right-click an item to open its actions menu.

- (D-red) Draft the SmartForm has been parked (saved locally). You can complete and submit at a later time.
- (A-yellow) Awaiting acknowledgment waiting for the service provider to accept or reject the SmartForm.
- (P-green) Processed The destination (e.g. hospital) received the SmartForm.
- (P-crossed out) Failed The destination received but rejected the SmartForm. You will need to recreate it.